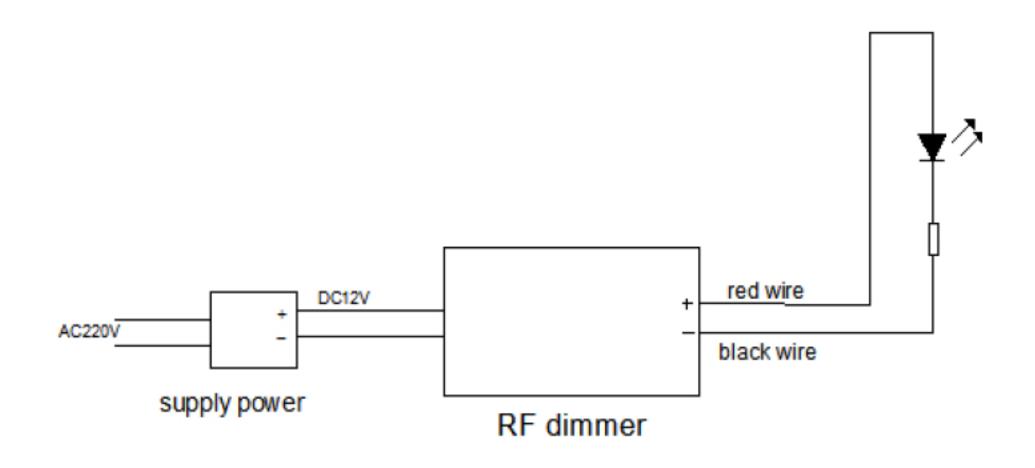

ture: -20-60 °C

supply voltage: DC5V, 12V, 24V < optional > ( supply voltage should be marked on order )

output: 1 channelnet weight: 100ggross weight: 130g

external dimension: L110 X W56 X H34 mm
packing size: L122 X W85 X H42mm

• rated load current: <8A

output power: 5V<40W,12V<96W,24V<192W</li>

## \*Dimension Drawing





# **Product Sepcification**

## \* Interface specifications:

input interface:



#### Load output interface:



### \* Direction for use

- 1. Connect the load wire at first, following by the power wire; Please ensure short circuit can not occur between connecting wire before you turn on the power;
- 2. Adopt wireless control, its function as follows:
  - △key is for increasing brightness,
  - $\nabla$ key is for reducing brightness.

# \* Typical Applications