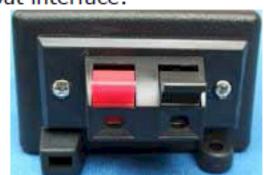

# **Product Sepcification**

\*Product Name: Remote Dimmer(12VDC/24VDC)

\*Item No: SW-DM1-R





#### \*Summarization

RF dimmer is a controller that can adjust brightness infinitely, its control mode is wireless control, you could adjust light to the appropriate lighting brightness in accordance with your actual need.

#### \*Technical Parameters

working temperature: -20-60 °C

supply voltage: DC5V, 12V, 24V < optional > ( supply voltage should be marked on order )

output: 1 channelnet weight: 100ggross weight: 130g

external dimension: L110 X W56 X H34 mm
packing size: L122 X W85 X H42mm

• rated load current: <8A

output power: 5V<40W,12V<96W,24V<192W</li>

## \*Dimension Drawing





# **Product Sepcification**

## \* Interface specifications:

input interface:



#### Load output interface:



### \* Direction for use

- 1. Connect the load wire at first, following by the power wire; Please ensure short circuit can not occur between connecting wire before you turn on the power;
- 2. Adopt wireless control, its function as follows:
  - △key is for increasing brightness,
  - $\nabla$ key is for reducing brightness.

# \* Typical Applications