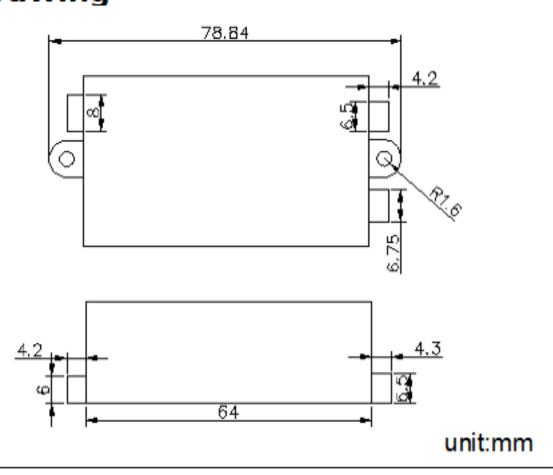

## \*Dimension Drawing

#### \*Technical Parameters

working temperature: -20-60 °C

supply voltage: DC5V, 12V, 24V < optional > ( supply voltage should be marked on order )

output: 1 channelnet weight: 100ggross weight: 130g

external dimension: L110 X W56 X H34 mm
packing size: L122 X W85 X H42mm