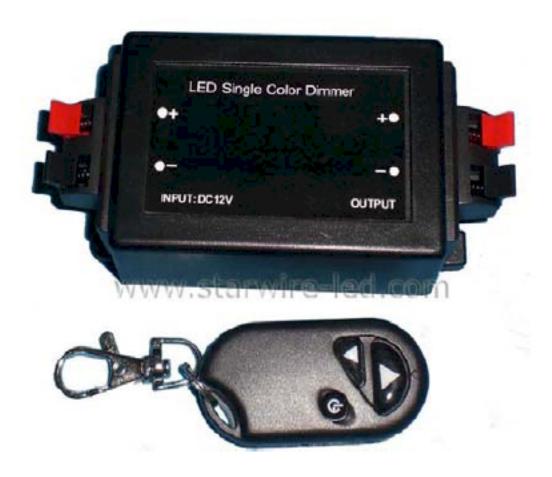

# **Product Sepcification**

\*Product Name: Remote Dimmer(12VDC/24VDC)

\*Item No: SW-DM1-R

#### \*Summarization

RF dimmer is a controller that can adjust brightness infinitely, its control mode is wireless control, you could adjust light to the appropriate lighting brightness in accordance with your actual need.

#### \*Technical Parameters

working temperature: -20-60 °C

supply voltage: DC5V, 12V, 24V < optional > ( supply voltage should be marked on order )

output: 1 channelnet weight: 100ggross weight: 130g

external dimension: L110 X W56 X H34 mm
packing size: L122 X W85 X H42mm

• rated load current: <8A

output power: 5V<40W,12V<96W,24V<192W</li>

### \* Direction for use

- 1. Connect the load wire at first, following by the power wire; Please ensure short circuit can not occur between connecting wire before you turn on the power;
- 2. Adopt wireless control, its function as follows:
  - △key is for increasing brightness,
  - $\nabla$ key is for reducing brightness.