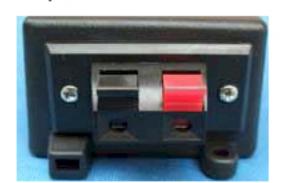

Sepcification**

\*Product Name: Remote Dimmer(12VDC/24VDC)

\*Item No: SW-DM1-R





#### \*Summarization

RF dimmer is a controller that can adjust brightness infinitely, its control mode is wireless control, you could adjust light to the appropriate lighting brightness in accordance with your actual need.

#### \*Technical Parameters

working temperature: -20-60 °C

supply voltage: DC5V, 12V, 24V < optional > ( supply voltage should be marked on order )

output: 1 channelnet weight: 100ggross weight: 130g

external dimension: L110 X W56 X H34 mm
packing size: L122 X W85 X H42mm

• rated load current: <8A

output power: 5V<40W,12V<96W,24V<192W</li>

## \*Dimension Drawing





# **Product Sepcification**

## \* Interface specifications:

input interface:



#### Load output interface:



### \* Direction for use

- 1. Connect the load wire at first, following by the power wire; Please ensure short circuit can not occur between connecting wire before you turn on the power;
- 2. Adopt wireless control, its function as follows:
  - △key is for increasing brightness,
  - $\nabla$ key is for reducing brightness.

# \* Typical Applications